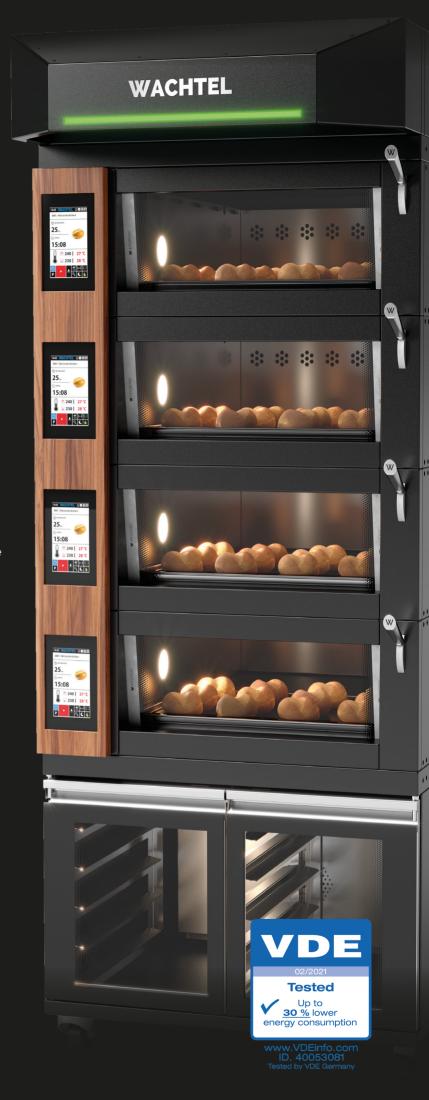

# PICCOLO PRO

Good. Better. Best.

#### **MULTI ZONE BAKING**

4 temperature sensors and 4 separately controlled heating zones prevent heat build-up in the rear area of chamber and lead to perfectly even baking results and energy savings

#### **ENERGY MANAGER**

Utilization optimization including electricity and water cost display

#### **GLASS PROOFING CABINET**

Robust stainless steel proofer with new, reliable evaporator technology, convenient operation via IQ TOUCH control

# WOOD DESIGN CONTROL PANEL

Optional precious wood panel

#### **SOFT CLOSE DOOR**

Soft opening and closing of the deck doors

#### W-HYGIENIC

Simplest pane (dis)assembly