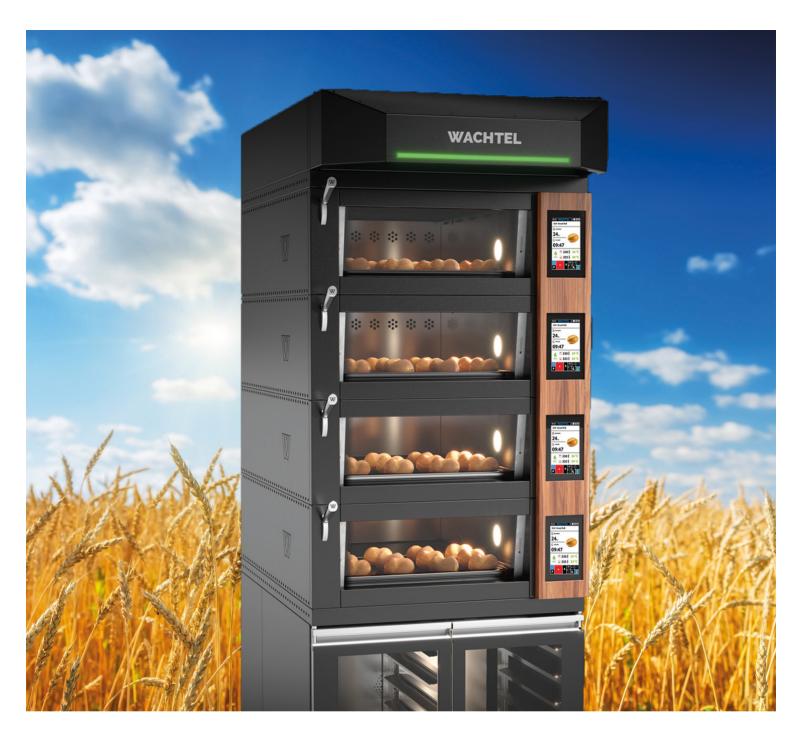

# PICCOLO PRO

Good. Better. Best.

#### **MULTI ZONE BAKING**

4 temperature sensors and 4 separately controlled heating zones prevent heat build-up in the rear area of chamber and lead to perfectly even baking results and energy savings

#### **ENERGY MANAGER**

Utilization optimization including electricity and water cost display

#### **GLASS PROOFING CABINET**

Robust stainless steel proofer with new, reliable evaporator technology, convenient operation via IQ TOUCH control

# WOOD DESIGN CONTROL PANEL

Optional precious wood panel